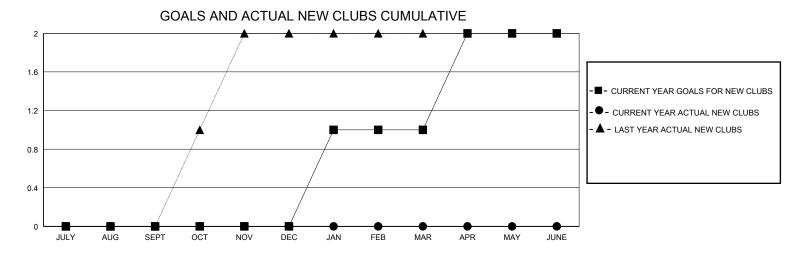

## GMT: **LOCATION FLORIDA GMT CA** Clubs **Members RESULTS FOR 2023-2024 RESULTS FOR 2023-2024** NEW CLUB GOAL **NEW CLUBS** DROPPED CLUBS QUARTER MEMBER GROWTH NET MEMBER GROWTH DROPPED QUARTER **GOAL** MEMBERS ACTUAL **ACTUAL** (including transfers) 0 0 0 78 67 JULY/AUG/SEPT JULY/AUG/SEPT 0 0 0 0 0 0 OCT/NOV/DEC OCT/NOV/DEC 0 0 10 0 0 JAN/FEB/MAR JAN/FEB/MAR 0 0 0 0 0 APR/MAY/JUNE APR/MAY/JUNE