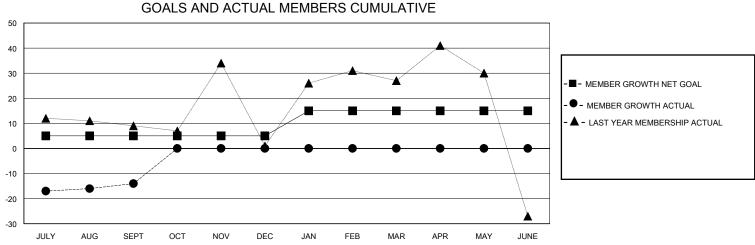

## GMT: **LOCATION FLORIDA GMT CA** Clubs **Members RESULTS FOR 2023-2024 RESULTS FOR 2023-2024** NEW CLUB GOAL **NEW CLUBS** DROPPED CLUBS QUARTER MEMBER GROWTH NET MEMBER GROWTH DROPPED QUARTER **GOAL** MEMBERS ACTUAL **ACTUAL** (including transfers) 0 0 0 78 67 JULY/AUG/SEPT JULY/AUG/SEPT 0 0 0 0 0 0 OCT/NOV/DEC OCT/NOV/DEC 0 0 10 0 0 JAN/FEB/MAR JAN/FEB/MAR 0 0 0 0 0 APR/MAY/JUNE APR/MAY/JUNE